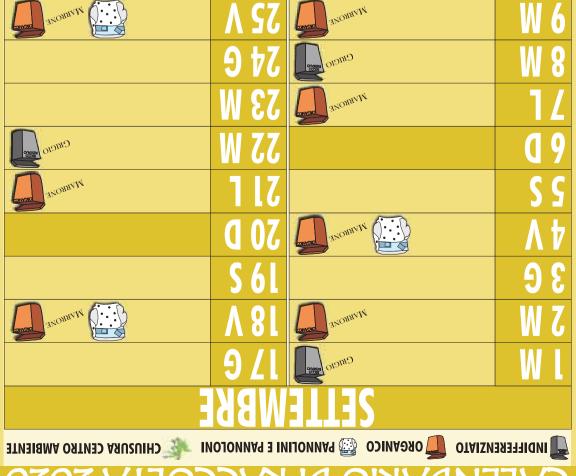

| LUGLIO     |                 |             |               |  |  |
|------------|-----------------|-------------|---------------|--|--|
| 1 M        | MARRONE FOR     | 17 V        | MARRONE TO    |  |  |
| 2 G        |                 | 18 S        |               |  |  |
| 3 V        | MARRONE MARRONE | 19 D        |               |  |  |
| <b>4 S</b> |                 | 20 L        | MARRONE       |  |  |
| 5 D        |                 | 21 M        | GRIGIO        |  |  |
| 6 L        | MARRONE         | 22 M        | MARRONE TO    |  |  |
| 7 M        | GRIGIO          | 23 G        |               |  |  |
| 8 M        | MARRONE Demo    | 24 V        | MARRONE TO    |  |  |
| 9 G        |                 | <b>25 S</b> |               |  |  |
| 10 V       | MARRONE MARRONE | 26 D        |               |  |  |
| 11 S       |                 | 27 L        | MARRONE TRANS |  |  |
| 12 D       |                 | 28 M        | GRIGIO        |  |  |
| 13 L       | MARRONE         | 29 M        | MARRONE TRANS |  |  |
| 14 M       | GRIGIO          | 30 G        |               |  |  |
| 15 M       | MARRONE TO      | 31 V        | MARRONE TO    |  |  |
| 16 G       |                 |             |               |  |  |