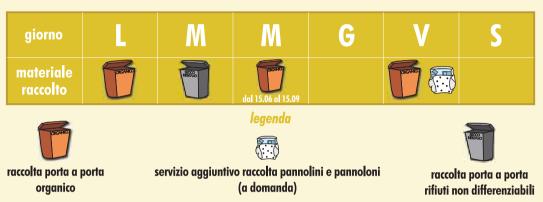

# **RACCOLTA DEI RIFIUTI "PORTA A PORTA"**

Con deliberazione del consiglio comunale n. 10 del 02/03/2012 è stato approvato il nuovo Regolamento per la Gestione dei Rifiuti, in particolare si riportano sinteticamente le disposizioni dell'art. 13 relativo alla raccolta "porta a porta":

1) i rifiuti prodotti da qualsiasi utenza, racchiusi in sacchi (quelli organici in sacchi biodegradabili), vanno inseriti nei bidoni che sono stati consegnati ad ogni utente: marrone per l'organico e grigio per l'indifferenziato, quest'ultimo dotato di trasponder, che viene rilevato per l'applicazione della tariffa descritta nella pagina successiva del presente calendario;

2) i bidoni così riempiti vanno esposti, ben chiusi, in luogo pubblico (marciapiede, margine della strada, ecc.), fuori dei centri abitati vanno esposti lungo la strada pubblica (comunale o provinciale), saranno svuotati secondo il seguente programma:

a. l'organico viene ritirato il <u>lunedì</u> e il <u>venerdì</u>, d'estate (da metà giugno a metà settembre) anche il mercoledì;

b. l'indifferenziato viene ritirato il <u>martedì</u> (per il servizio aggiuntivo di raccolta dei pannolini e pannoloni vedi la pagina successiva);

3) poiché il servizio inizia la mattina presto, l'esposizione dei bidoni va effettuata dalle ore 20 della sera prima ed entro le ore 6 del mattino di raccolta;

4) i bidoni devono essere ritirati dopo lo svuotamento, comunque entro la sera del giorno della raccolta. Quelli esposti fuori orario o nei giorni in cui non c'è raccolta, potranno essere rimossi dagli addetti e l'utente dovrà richiederli nuovamente, con la possibilità di dover pagare le spese di consegna.