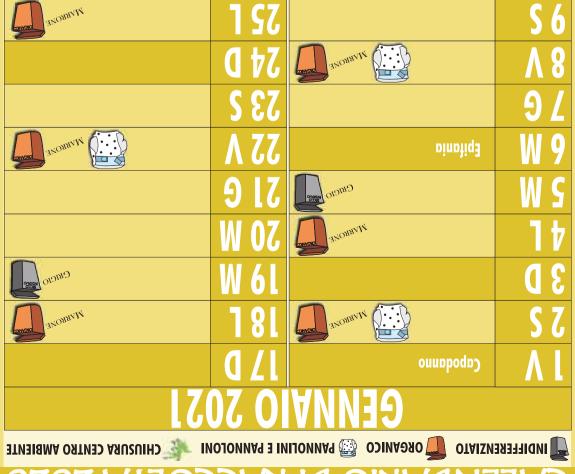

- la domanda si presenta in Comune utilizzando l'apposito stampato

| CAL        | ENDARIO DI                  | RAC           | <u>COLTA 2020</u>             |
|------------|-----------------------------|---------------|-------------------------------|
|            | NZIATO 🍸 ORGANICO 🐯 PANNOLI | NI E PANNOLOI | NI 📲 CHIUSURA CENTRO AMBIENTE |
|            | GEN                         | <u>NAIO</u>   |                               |
| 1 M        | Capodanno                   | 17 V          | MARRONE T                     |
| 2 G        |                             | <b>18 S</b>   |                               |
| 3 V        | MANRONE TO                  | 19 D          |                               |
| <b>4</b> S |                             | 20 L          | MARRONE                       |
| 5 D        |                             | 21 M          | GRIGIO                        |
| 6 L        | Epifania MARRONE            | 22 M          |                               |
| 7 M        | GRUGIO                      | 23 G          |                               |
| 8 M        |                             | 24 V          | MARRONE DE                    |
| 9 G        |                             | <b>25 S</b>   |                               |
| 10 V       | MARRONE TO                  | 26 D          |                               |
| 11 S       |                             | 27 L          | MARRONE                       |
| 12 D       |                             | 28 M          | GRIGIO                        |
| 13 L       | MARRONE TOTAL               | 29 M          |                               |
| 14 M       | GRIGIO                      | 30 G          |                               |
| 15 M       |                             | 31 V          | MARRONE DE                    |
| 16 G       |                             |               |                               |