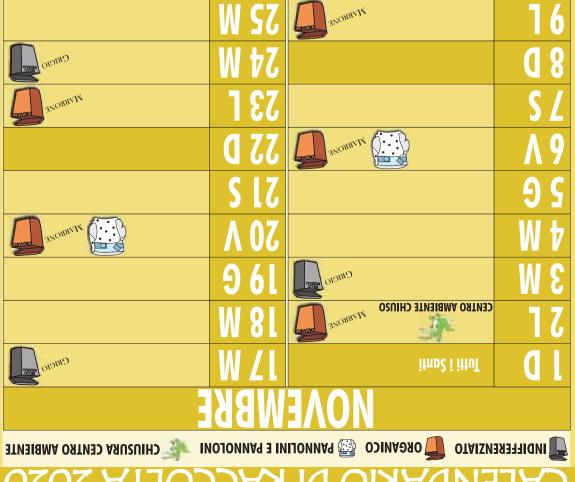

| DICEMBRE   |                         |             |            |                 |
|------------|-------------------------|-------------|------------|-----------------|
| 1 M        | GRIGIO                  | 17 G        |            |                 |
| 2 M        |                         | 18 V        |            | MARRONE MARRONE |
| 3 G        |                         | 19 S        |            |                 |
| 4 V        | MARRONE TO              | 20 D        |            |                 |
| <b>5</b> S |                         | 21 L        |            | MARRONE         |
| 6 D        |                         | 22 M        |            | GRIGIO          |
| 7 L        | MARRONE POW             | 23 M        |            |                 |
| 8 M        | Immacolata Conc. GRIGIO | 24 G        |            |                 |
| 9 M        |                         | 25 V        | Natale     |                 |
| 10 G       |                         | <b>26 S</b> | S. Stefano | MARRONE TO      |
| 11 V       | MARRONE MARRONE         | 27 D        |            |                 |
| 12 S       |                         | 28 L        |            | MARRONE         |
| 13 D       |                         | 29 M        |            | GRIGIO          |
| 14 L       | MARRONE TO              | 30 M        |            |                 |
| 15 M       | GRIGIO                  | 31 G        |            |                 |
| 16 M       |                         |             |            |                 |
|            |                         |             |            |                 |